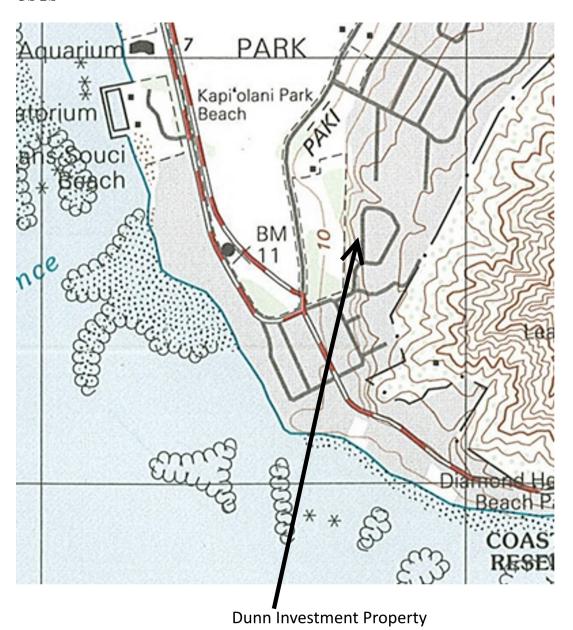

#### **Summary Paragraph**

The James and Nancy Dunn residence is situated in the La Pietra Townhouse complex, a quiet residential neighborhood on the western base of Diamond Head, between La Pietra and Kapiolani Park. It faces east and sits near the end of La Pietra Circle on a flat parcel whose rear overlooks Kapiolani Park. It is the right half of a two-story, modern Hawaii style duplex which has lava rock walls on the first story and horizontal lap siding on the second. The unit is slightly recessed from its neighboring unit, and sits on a poured in place reinforced concrete foundation. The unit has a low pitched, Euroshield shingled, hip on hip roof with overhanging eaves and exposed rafter tails. The three bedroom, three and a half bath townhouse has 2,228 square feet under roof, and is in excellent condition. It retains its historic integrity of location, setting, design, materials, craftsmanship, feelings and associations.

#### **Narrative Description**

The Dunn residence is located near the end of La Pietra Circle on the west side of the road, on a flat parcel, facing east. A 7" to 12" lava rock curb separates the property from the street. To the right, the north, of the unit is a two car carport which connects to a neighboring duplex.