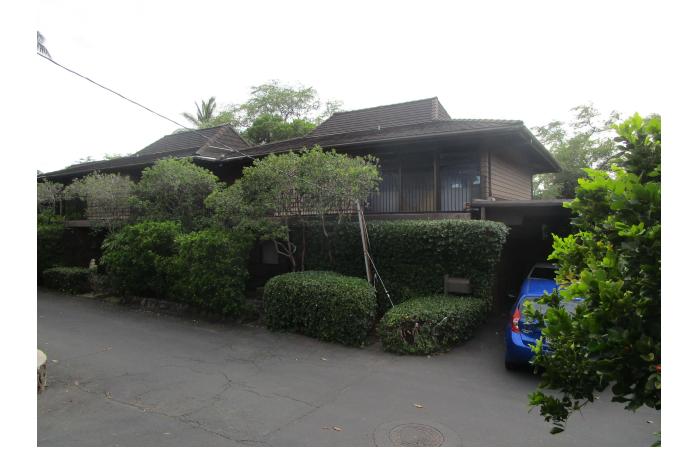

#### **Summary Paragraph**

The James and Nancy Dunn residence is situated in the La Pietra Townhouse complex, a quiet residential neighborhood on the western base of Diamond Head, between La Pietra and Kapiolani Park. It faces east and sits near the end of La Pietra Circle on a flat parcel whose rear overlooks Kapiolani Park. It is the right half of a two-story, modern Hawaii style duplex which has lava rock walls on the first story and horizontal lap siding on the second. The unit is slightly recessed from its neighboring unit, and sits on a poured in place reinforced concrete foundation. The unit has a low pitched, Euroshield shingled, hip on hip roof with overhanging eaves and exposed rafter tails. The three bedroom, three and a half bath townhouse has 2,228 square feet under roof, and is in excellent condition. It retains its historic integrity of location, setting, design, materials, craftsmanship, feelings and associations.

James and Nancy Dunn Residence

\_

Honolulu Hawaii

Name of Property

County and State

The balanced, asymmetric façade of the unit is two bays wide with three projecting, 8' high lava rock walls demarcating the bays, with a wall extending out from each corner of the unit and another from the middle. The right bay is essentially a wall of glass, with a pair of sliding doors flanked by single pane fixed windows on the first story and three single pane fixed windows on the second, which extend to the building's top plate. A balcony runs the length of the façade above the first story. A creeping fig (*Ficus pumila*) hedge runs in front of this side of the unit and screens the ground floor sliding doors.

The left bay contains the left-of-center entry as well as a pair of single pane sliding windows. The entry is framed by the center projecting wall on its right side and a lava rock pilaster on the left. The windows, like all windows and exterior sliding doors in the townhouse complex, are bronze anodized aluminum, and if not original, replaced the originals in-kind. Lava rock stepping stones lead from the street to the front entry. To the right, north, of the stepping stone walk are three guava trees (*Psidium guajava*) and the creeping fig hedge, while to the left, south, is a mock orange hedge (*Murraya paniculata*). The entry lanai's tile floor is original. To the left of the entry lanai is a stone garden with anthurium (*Anthurium andraeanum*) and an Asian stone lantern.