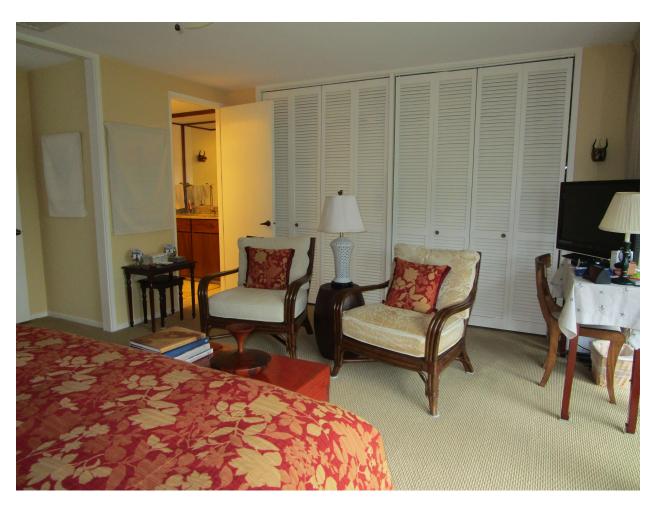

#### **Summary Paragraph**

The James and Nancy Dunn residence is situated in the La Pietra Townhouse complex, a quiet residential neighborhood on the western base of Diamond Head, between La Pietra and Kapiolani Park. It faces east and sits near the end of La Pietra Circle on a flat parcel whose rear overlooks Kapiolani Park. It is the right half of a two-story, modern Hawaii style duplex which has lava rock walls on the first story and horizontal lap siding on the second. The unit is slightly recessed from its neighboring unit, and sits on a poured in place reinforced concrete foundation. The unit has a low pitched, Euroshield shingled, hip on hip roof with overhanging eaves and exposed rafter tails. The three bedroom, three and a half bath townhouse has 2,228 square feet under roof, and is in excellent condition. It retains its historic integrity of location, setting, design, materials, craftsmanship, feelings and associations.

#### **Narrative Description**

The Dunn residence is located near the end of La Pietra Circle on the west side of the road, on a flat parcel, facing east. A 7" to 12" lava rock curb separates the property from the street. To the right, the north, of the unit is a two car carport which connects to a neighboring duplex.

The foyer's north end opens on the living room, which has a two story, 17' high ceiling with three exposed lateral running beams. The living room, as well as the entire first floor has a new travertine floor with 4" high baseboards. At its front, east, side the living room terminates with a pair of 8' high, single pane sliding doors, which are flanked on either side by fixed single pane windows. Beyond these doors and windows is a brick paved patio area which houses a statue of a seated Quan Yin. An approximately 6' high bamboo screen wall forms a backdrop for this alcove-like outside area, which has been incorporated into the interior of the unit.

The living room's ceiling is lower at the east end of the room, as a mezzanine is above. The rear, west, wall of the living room features a pair of 8' high, single pane, sliding doors flanked by single pane fixed windows on either side. These windows and doors are surmounted by four single pane fixed windows. The doors lead out to a rear patio. The patio extends the first floor