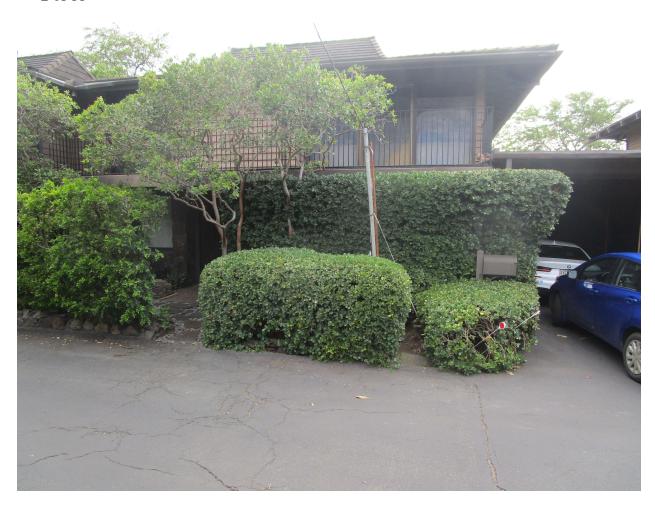

James and Nancy Dunn Residence

\_

Honolulu Hawaii

Name of Property

County and State

The balanced, asymmetric façade of the unit is two bays wide with three projecting, 8' high lava rock walls demarcating the bays, with a wall extending out from each corner of the unit and another from the middle. The right bay is essentially a wall of glass, with a pair of sliding doors flanked by single pane fixed windows on the first story and three single pane fixed windows on the second, which extend to the building's top plate. A balcony runs the length of the façade above the first story. A creeping fig (*Ficus pumila*) hedge runs in front of this side of the unit and screens the ground floor sliding doors.

The left bay contains the left-of-center entry as well as a pair of single pane sliding windows. The entry is framed by the center projecting wall on its right side and a lava rock pilaster on the left. The windows, like all windows and exterior sliding doors in the townhouse complex, are bronze anodized aluminum, and if not original, replaced the originals in-kind. Lava rock stepping stones lead from the street to the front entry. To the right, north, of the stepping stone walk are three guava trees (*Psidium guajava*) and the creeping fig hedge, while to the left, south, is a mock orange hedge (*Murraya paniculata*). The entry lanai's tile floor is original. To the left of the entry lanai is a stone garden with anthurium (*Anthurium andraeanum*) and an Asian stone lantern.