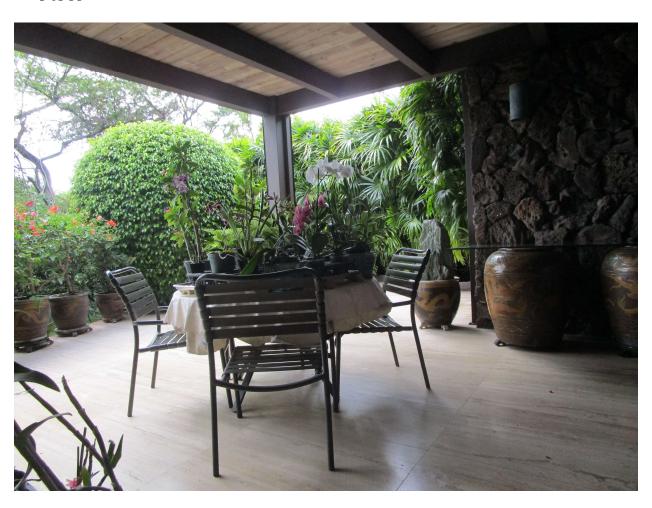

The foyer's north end opens on the living room, which has a two story, 17' high ceiling with three exposed lateral running beams. The living room, as well as the entire first floor has a new travertine floor with 4" high baseboards. At its front, east, side the living room terminates with a pair of 8' high, single pane sliding doors, which are flanked on either side by fixed single pane windows. Beyond these doors and windows is a brick paved patio area which houses a statue of a seated Quan Yin. An approximately 6' high bamboo screen wall forms a backdrop for this alcove-like outside area, which has been incorporated into the interior of the unit.

The living room's ceiling is lower at the east end of the room, as a mezzanine is above. The rear, west, wall of the living room features a pair of 8' high, single pane, sliding doors flanked by single pane fixed windows on either side. These windows and doors are surmounted by four single pane fixed windows. The doors lead out to a rear patio. The patio extends the first floor

James and Nancy Dunn Residence

Name of Property

Honolulu Hawaii

County and State

travertine floors to the outside, and flows out into the back yard to run across the rear of the unit. The section of the patio directly beyond the living room, and extending the length of the dining-kitchen area is covered by a flat roof with a rolled tarpaper top layer. The roof is supported at its northwest corner by a 6" x 6" post. Upward, retractable screens can enclose north and west sides of this covered section. Beyond the roofed area, a pruned banyan (*Ficus benjamina*) grows, and lady palms (*Rhapis excelsa*) form a border at the patio's north end.

The patio sits at the top of a terrace above Kapiolani Park, and is held in place by an approximately 4' high lava rock retaining wall. Four travertine steps descend from the patio to a narrow terrace with a stepping stone path to nowhere. There is a mock orange hedge fronting on the patio's retaining wall, and bougainvillea (*Bougainvillea spectabilis*) on the other side running along the lava rock retaining wall which borders the park.