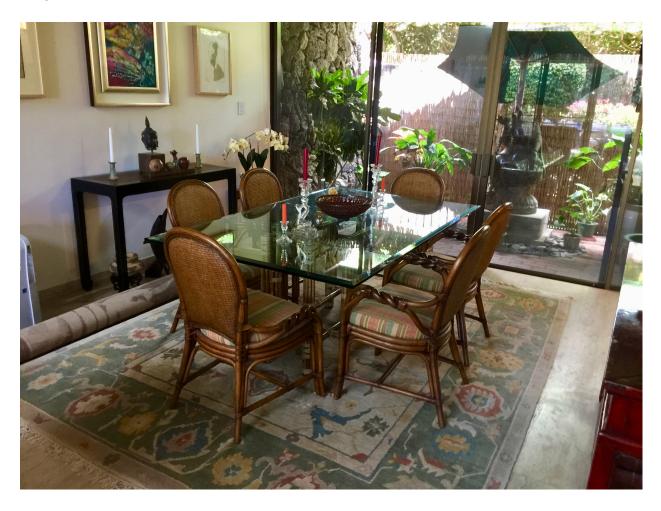

On the interior, a square lava rock column marks the south terminus of the living room's rear wall, and to its southwest is the dining area and kitchen. The dining-kitchen area has an 8'- 3" high ceiling with three exposed beams running laterally across it. The kitchen runs along the south wall and has been remodeled. A louvered hinged door in the kitchen's east wall opens on a laundry room.

The dining-kitchen area's north, lava rock wall has a pair of historic, 8' high, single pane sliding doors, and the west wall has a similar pair of sliding doors flanked by single pane fixed windows. The sliding doors in the north wall open on the covered patio, while the other set of doors open on the southern end of the patio, which, at this end, has a wood post and rail railing at its edge.