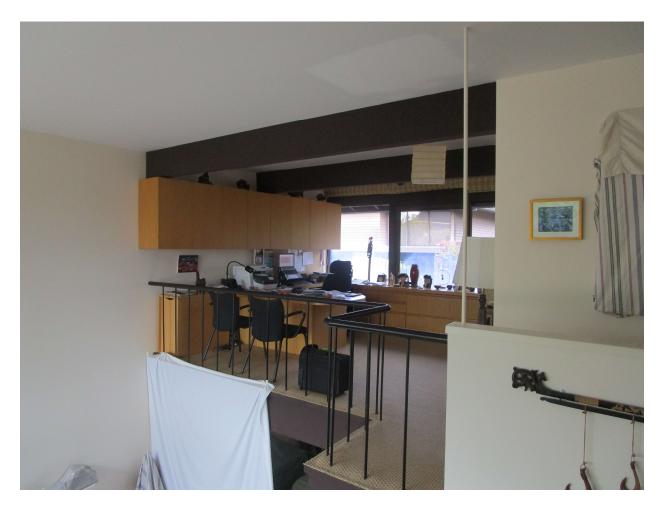

On the interior, a square lava rock column marks the south terminus of the living room's rear wall, and to its southwest is the dining area and kitchen. The dining-kitchen area has an 8'- 3" high ceiling with three exposed beams running laterally across it. The kitchen runs along the south wall and has been remodeled. A louvered hinged door in the kitchen's east wall opens on a laundry room.

The dining-kitchen area's north, lava rock wall has a pair of historic, 8' high, single pane sliding doors, and the west wall has a similar pair of sliding doors flanked by single pane fixed windows. The sliding doors in the north wall open on the covered patio, while the other set of doors open on the southern end of the patio, which, at this end, has a wood post and rail railing at its edge.

The second floor hall makes a quarter turn to the left upon reaching the front bedroom's entrance, and flows into the mezzanine. The bridge between the front bedroom door and the mezzanine features a solid balustrade, but then returns to the metal railing to run across the west side of the mezzanine, overlooking the living room. The mezzanine has single pane sliding door, flanked by single pane fixed windows in its east wall, and three, lateral running, open beams in its ceiling. The sliding door opens on the front balcony.