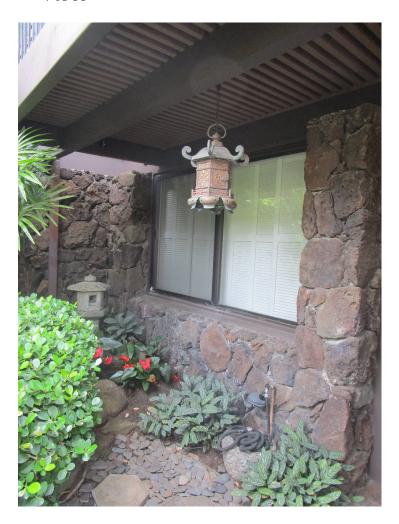

The left bay contains the left-of-center entry as well as a pair of single pane sliding windows. The entry is framed by the center projecting wall on its right side and a lava rock pilaster on the left. The windows, like all windows and exterior sliding doors in the townhouse complex, are bronze anodized aluminum, and if not original, replaced the originals in-kind. Lava rock stepping stones lead from the street to the front entry. To the right, north, of the stepping stone walk are three guava trees (*Psidium guajava*) and the creeping fig hedge, while to the left, south, is a mock orange hedge (*Murraya paniculata*). The entry lanai's tile floor is original. To the left of the entry lanai is a stone garden with anthurium (*Anthurium andraeanum*) and an Asian stone lantern.