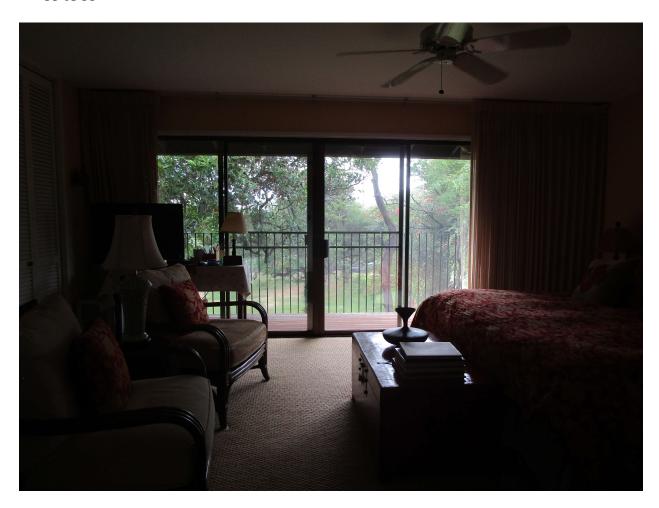

A door in the south wall of the hall leads into the rear bedroom. Immediately upon entering the rear bedroom room, a quarter turn to the right allows a person to enter the room proper. In the bedroom's west wall is a pair of 7' high, single pane sliding doors flanked by single pane fixed windows, which access a balcony. The 52" wide balcony has a wood slat floor and a 44" high metal railing, and runs the length of the bedroom. A closet, with four pairs of historic, louvered, wood, bi-fold doors, runs the length of the rear bedroom's south wall. In the bedroom's east wall a door with its original handle and hardware opens into a bathroom. The bathroom is partitioned into two sections by a wall with a doorway without a door. The section closest to the entry has a sink on either side. The sinks have new granite counters, but the mirrored wall rising from the sink's backsplash is historic as is the fluorescent lighting above the sinks with their plastic grilles. Beyond the wall are the toilet and a shower with a low, square tub.

James and Nancy Dunn Residence

Honolulu Hawaii
County and State

Name of Property

The front bedroom is directly entered through a door in the hall's east wall. The bedroom has a closet in its east wall which features a pair of wood, louvered bi-fold doors. The bedroom's west wall has a pair of 7' high, single pane sliding doors which lead out to a balcony. This balcony is similar to the rear balcony, and runs the length of the bedroom. The front wall of the unit jogs out at the north end of the balcony to accommodate an interior bathroom closet which has a pair of louvered sliding doors. An opening without a door, in the bedroom's north wall provides access to the bathroom, which has been remodeled. The bathroom retains the wall between the sink area and the toilet-shower area. The door in the wall does not retain its historic handle; however, the bathroom sink retains its fluorescent light with plastic grille, as well as its mirror wall above the backsplash.