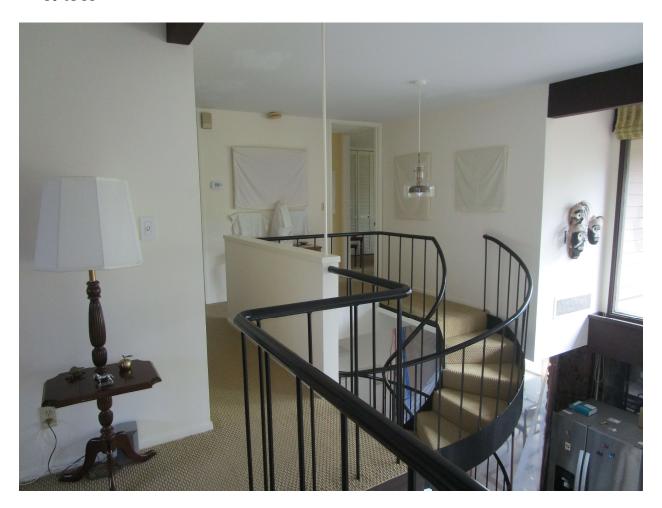

The southeast wall of the half bath island features a recessed, wet bar, which is new, but in the same location as the unit's original wet bar. The wet bar is behind, to the east, of a metal spiral stairway which leads to the second floor. The stair's fourteen treads ascend to the second floor with its two bedrooms, two baths, and mezzanine office. The stair's railing flows from the stairway to define the hallway's north side, which overlooks the living room. Doors at either end of the hall access the two bedrooms.

The second floor hall makes a quarter turn to the left upon reaching the front bedroom's entrance, and flows into the mezzanine. The bridge between the front bedroom door and the mezzanine features a solid balustrade, but then returns to the metal railing to run across the west side of the mezzanine, overlooking the living room. The mezzanine has single pane sliding door, flanked by single pane fixed windows in its east wall, and three, lateral running, open beams in its ceiling. The sliding door opens on the front balcony.

The Dunn residence retains its historic integrity. Alterations include the refinishing of the first floor walls and floor, and the remodeling of the kitchen and parts of the bathrooms. These alterations are typical interior modifications found in many of the units in the La Pietra townhouse complex and do not compromise the historic character of the units within the complex. The original metal spiral stair, and spatial configuration and the indoor/outdoor relationships of the unit remain intact and readily recognizable as do the exterior massing, sliding doors, windows, and appearance. The mezzanine with its sliding door opening on the front balcony appears to have been part of the original construction.