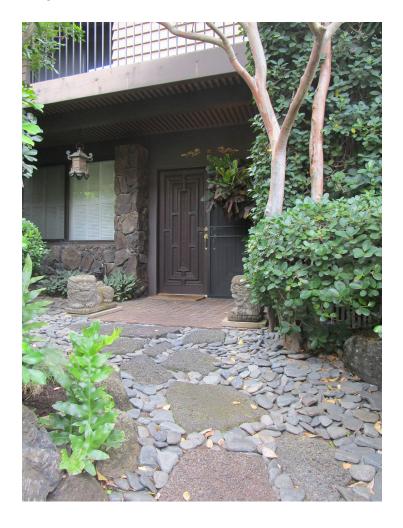

The left bay contains the left-of-center entry as well as a pair of single pane sliding windows. The entry is framed by the center projecting wall on its right side and a lava rock pilaster on the left. The windows, like all windows and exterior sliding doors in the townhouse complex, are bronze anodized aluminum, and if not original, replaced the originals in-kind. Lava rock stepping stones lead from the street to the front entry. To the right, north, of the stepping stone walk are three guava trees (*Psidium guajava*) and the creeping fig hedge, while to the left, south, is a mock orange hedge (*Murraya paniculata*). The entry lanai's tile floor is original. To the left of the entry lanai is a stone garden with anthurium (*Anthurium andraeanum*) and an Asian stone lantern.

A historic double door with recessed panels provides entry to the unit. The doors retain their original thumb latch and hardware. The doors open on a foyer, which at its south end opens on a front to rear running corridor which leads toward the kitchen-dining area. A door in the hall's north wall opens on a half bath, which has been remodeled, and a door in the opposite wall opens on a bedroom. Both doors are historic and retain their original handles and hardware. The half bath is an "island" around which flow the hallway, living room and dining area.