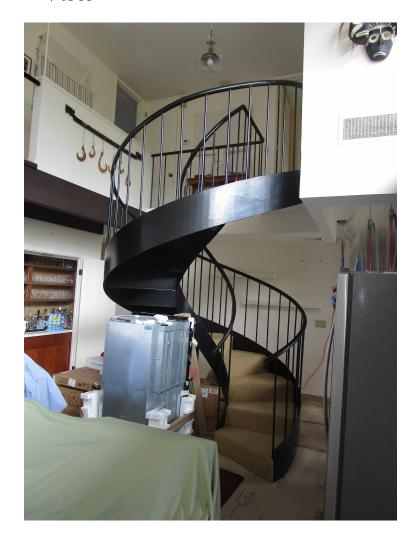

The southeast wall of the half bath island features a recessed, wet bar, which is new, but in the same location as the unit's original wet bar. The wet bar is behind, to the east, of a metal spiral stairway which leads to the second floor. The stair's fourteen treads ascend to the second floor with its two bedrooms, two baths, and mezzanine office. The stair's railing flows from the stairway to define the hallway's north side, which overlooks the living room. Doors at either end of the hall access the two bedrooms.