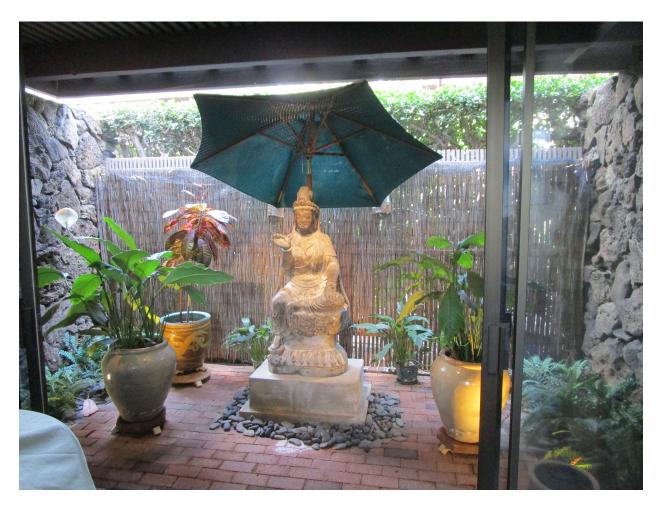

The foyer's north end opens on the living room, which has a two story, 17' high ceiling with three exposed lateral running beams. The living room, as well as the entire first floor has a new travertine floor with 4" high baseboards. At its front, east, side the living room terminates with a pair of 8' high, single pane sliding doors, which are flanked on either side by fixed single pane windows. Beyond these doors and windows is a brick paved patio area which houses a statue of a seated Quan Yin. An approximately 6' high bamboo screen wall forms a backdrop for this alcove-like outside area, which has been incorporated into the interior of the unit.