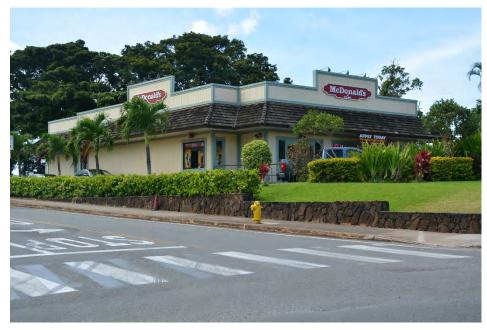

#### Haleiwa Special District Heights

- The height limit for all structures in Business and Industrial zoning districts is 30 feet.

Commercial and Industrial Zoned Height Limits

- Roof forms and parapets
- Façade treatment
- Doors and windows
- Attic vents
- Porches, canopies, and roll-up shades
- Materials and colors
- Paving
- Railings and fences