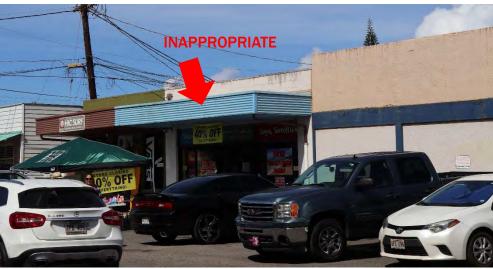

tructures, except for service stations, must be located at the front yard setback line.

An exception to allow greater setback may be considered if the location of the project site is away from pedestrian traffic or no other alternative exists due to topography or vehicular access conditions.





Waterfront Setback

Preservation of natural vegetation along waterways is encouraged by a minimum 20-foot setback from the water's edge.

#### Haleiwa Special District Heights

- The height limit for all structures in Business and Industrial zoning districts is 30 feet.



Commercial and Industrial Zoned Height Limits





- Roof forms and parapets
- Façade treatment
- Doors and windows
- Attic vents
- Porches, canopies, and roll-up shades
- Materials and colors
- Paving
- Railings and fences







- Roof forms and parapets
- Façade treatment
- Doors and windows
- Attic vents
- Porches, canopies, and roll-up shades
- Materials and colors
- Paving
- Railings and fences





- Roof forms and parapets
- Façade treatment
- Doors and windows
- Attic vents
- Porches, canopies, and roll-up shades
- Materials and colors
- Paving
- Railings and fences







- Roof forms and parapets
- Façade treatment
- Doors and windows
- Attic vents
- Porches, canopies, and roll-up shades
- Materials and colors
- Paving
- Railings and fences





- Roof forms and parapets
- Façade treatment
- Doors and windows
- Attic vents
- Porches, canopies, and roll-up shades
- Materials and colors
- Paving
- Railings and fences







### Haleiwa Special District Mechanical Equipment

#### INAPPROPRIATE





## Ha