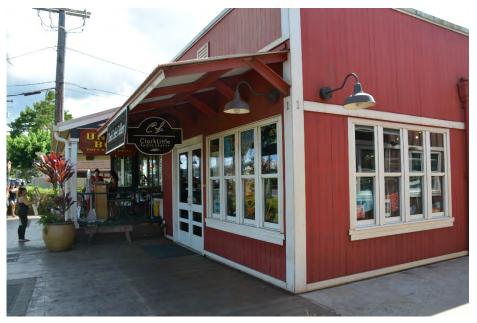

### Haleiwa Special District District Objectives

- Preserve existing rural low-rise form and character
- Preserve and restore historic and cultural buildings
- Retain/enhance pedestrian-oriented uses
- Encourage new development that complements the existing character
- Enhance landscaped open spaces

#### Haleiwa Special District Heights

- The height limit for all structures in Business and Industrial zoning districts is 30 feet.

Commercial and Industrial Zoned Height Limits

- Roof forms and parapets
- Façade treatment
- Doors and windows
- Attic vents
- Porches, canopies, and roll-up shades
- Materials and colors
- Paving
- Railings and fences