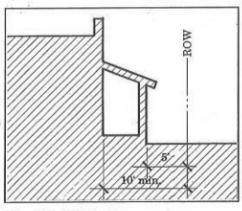

#### Front Yard Setback

A 10-foot front yard setback is required on all lots to provide adequate planting area for street trees. An incentive for porches and canopies at the ground floor level is provided by permitting them to encroach 5 feet into the front yard setback.