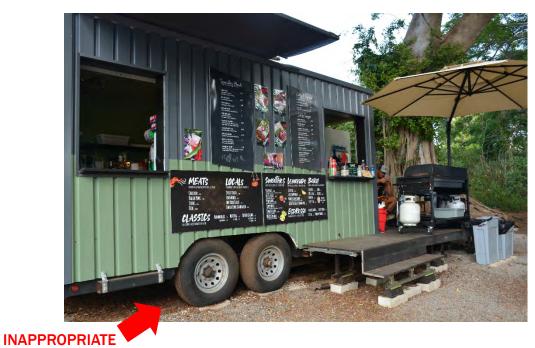

#### INAPPROPRIATE

#### Haleiwa Special District Mobile Commercial Establishments (MCE)

- Business zoned lots
- Five off-street parking stalls per MCE
- One directory sign
- Color requirements
- Operate on all-weather surface
- Restroom facilities must be screened