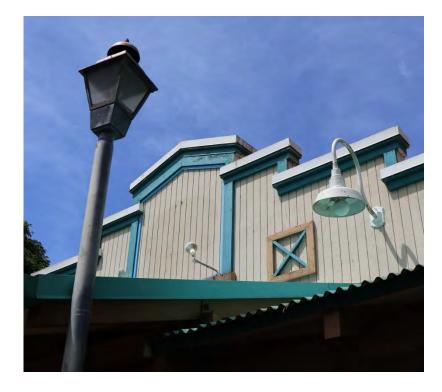

## Haleiwa Special District Exterior Lighting

- Building lighting should be subdued
- Pendant light fixtures similar in style to period fixtures