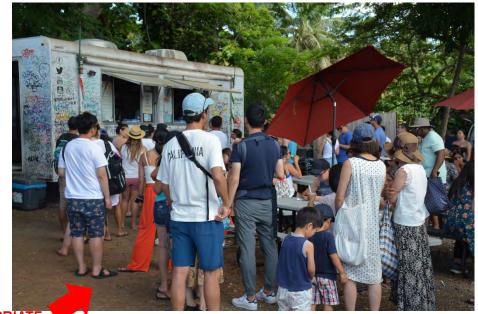

#### Haleiwa Special District Mobile Commercial Establishments (MCE)

- Business zoned lots
- Five off-street parking stalls per MCE
- One directory sign
- Color requirements
- Operate on all-weather surface
- Restroom facilities must be screened