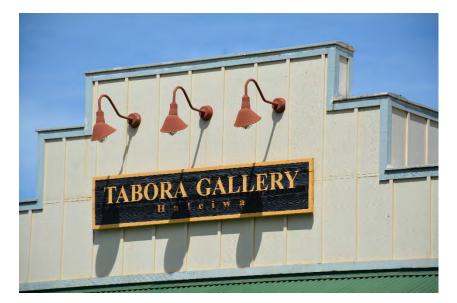

### Haleiwa Special District Signs

- Wood carved or sandblasted with decorative edge
- Serif-style lettering
- Detached illumination