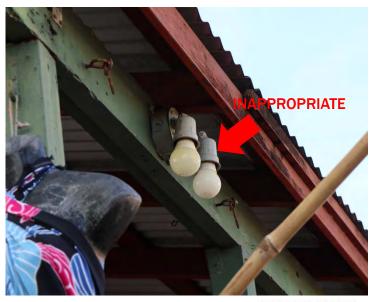

- Paving
- Railings and fences





- Roof forms and parapets
- Façade treatment
- Doors and windows
- Attic vents
- Porches, canopies, and roll-up shades
- Materials and colors
- Paving
- Railings and fences







- Roof forms and parapets
- Façade treatment
- Doors and windows
- Attic vents
- Porches, canopies, and roll-up shades
- Materials and colors
- Paving
- Railings and fences





- Roof forms and parapets
- Façade treatment
- Doors and windows
- Attic vents
- Porches, canopies, and roll-up shades
- Materials and colors
- Paving
- Railings and fences







### Haleiwa Special District Mechanical Equipment

#### INAPPROPRIATE





## Haleiwa Special District Exterior Lighting

- Building lighting should be subdued
- Pendant light fixtures similar in style to period fixtures









### Haleiwa Special District Signs

- Wood carved or sandblasted with decorative edge
- Serif-style lettering
- Detached illumination









#### Haleiwa Special District Exterior Furniture

- No contemporary style furniture







#### Haleiwa Special District Drive-Thru Facilities

- Vehicle queues are screened







#### Haleiwa Special District Mobile Commercial Establishments (MCE)

- Business zoned lots
- Five off-street parking stalls per MCE
- One directory sign
- Color requirements
- Operate on all-weather surface
- Restroom facilities must be screened



INAPPROPRIATE



#### Haleiwa Special District Mobile Commercial Establishments (MCE)

- Business zoned lots
- Five off-street parking stalls per MCE
- One directory sign
- Color requirements
- Operate on all-weather surfa