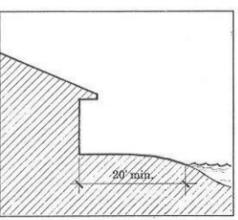

Waterfront Setback

Preservation of natural vegetation along waterways is encouraged by a minimum 20-foot setback from the water's edge.