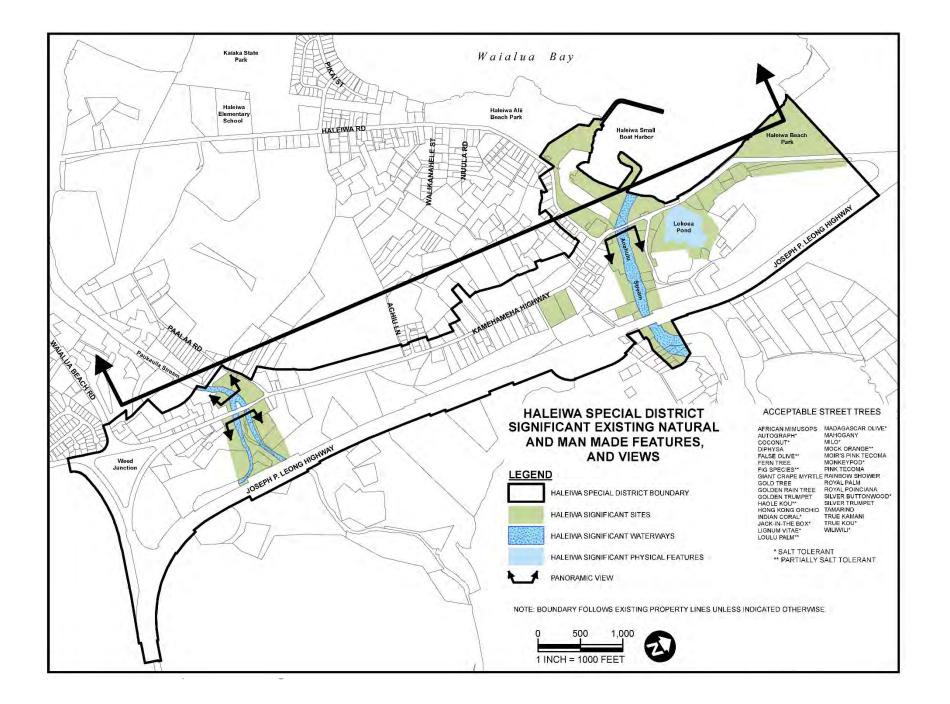

Waterfront Setback

Preservation of natural vegetation along waterways is encouraged by a minimum 20-foot setback from the water's edge.