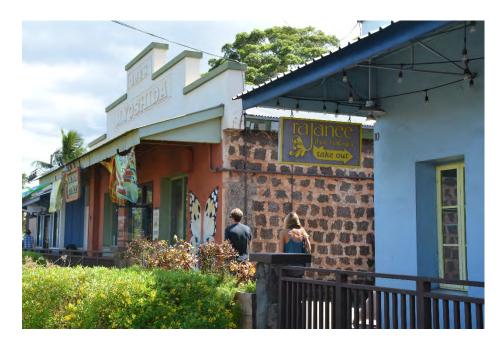

### Haleiwa Special District District Objectives

- Preserve existing rural low-rise form and character
- Preserve and restore historic and cultural buildings
- Retain/enhance pedestrian-oriented uses
- Encourage new development that complements the existing character
- Enhance landscaped open spaces

#### Haleiwa Special District Heights

- The height limit for all structures in Business and Industrial zoning districts is 30 feet.

Commercial and Industrial Zoned Height Limits

- Roof forms and parapets
- Façade treatment
- Doors and windows
- Attic vents
- Porches, canopies, and roll-up shades
- Materials and colors
- Paving
- Railings and fences