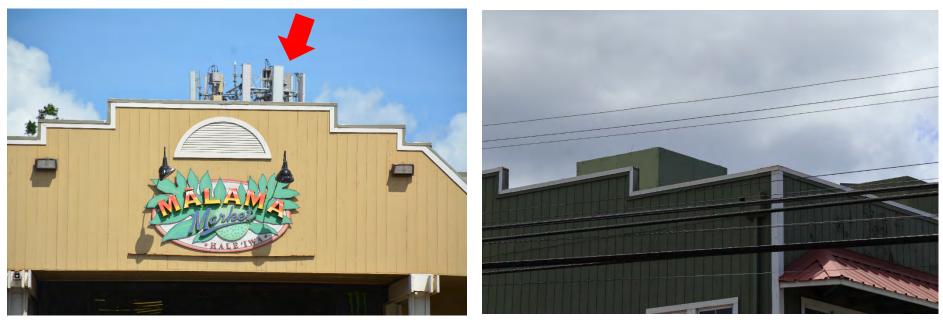

ences







- Roof forms and parapets
- Façade treatment
- Doors and windows
- Attic vents
- Porches, canopies, and roll-up shades
- Materials and colors
- Paving
- Railings and fences





- Roof forms and parapets
- Façade treatment
- Doors and windows
- Attic vents
- Porches, canopies, and roll-up shades
- Materials and colors
- Paving
- Railings and fences







- Roof forms and parapets
- Façade treatment
- Doors and windows
- Attic vents
- Porches, canopies, and roll-up shades
- Materials and colors
- Paving
- Railings and fences





- Roof forms and parapets
- Façade treatment
- Doors and windows
- Attic vents
- Porches, canopies, and roll-up shades
- Materials and colors
- Paving
- Railings and fences







### Haleiwa Special District Mechanical Equipment

#### INAPPROPRIATE





## Haleiwa Special District Exterior Lighting

- Building lighting should be subdued
- Pendant light fixtures similar in style to period fixtures









### Haleiwa Special District Signs

- Wood carved or sandblasted with decorative edge
- Serif-style lettering
- Detached illumination









#### Haleiwa Special District Exterior Furniture

- No contemporary style furniture







#### Haleiwa Special District Drive-Thru Facilities

- Vehicle queues are screened







#### Haleiwa Special District Mobile Commercial Establishments (MCE)

- Business zoned lots
- Five off-street parking stalls per MCE
- One directory sign
- Color requirements
- Operate on all-weather surface
- Restroom facilities must be screened



INAPPROPRIATE



#### Haleiwa Special District Mobile Commercial Es