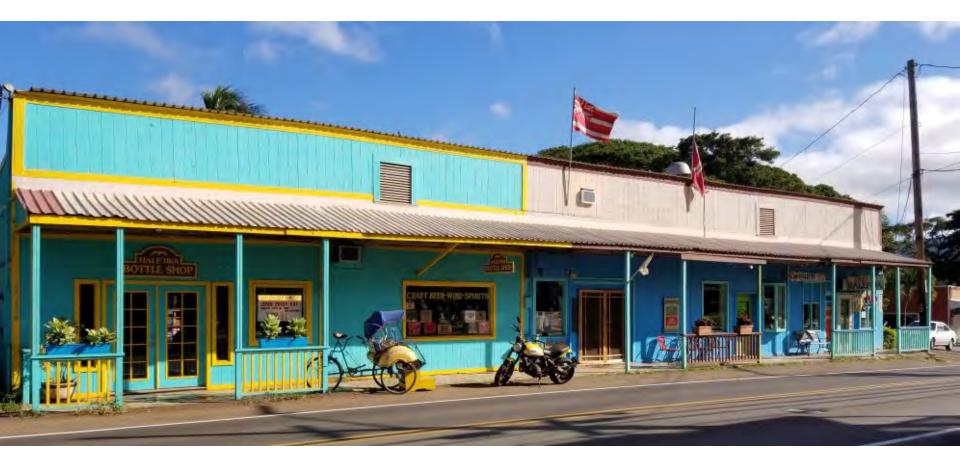

### Haleiwa Special District District Objectives

- Preserve existing rural low-rise form and character
- Preserve and restore historic and cultural buildings
- Retain/enhance pedestrian-oriented uses
- Encourage new development that complements the existing character
- Enhance landscaped open spaces