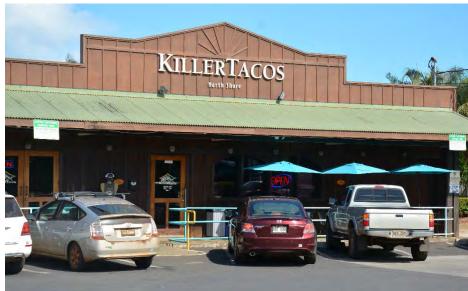

### Haleiwa Special District District Objectives

- Preserve existing rural low-rise form and character
- Preserve and restore historic and cultural buildings
- Retain/enhance pedestrian-oriented uses
- Encourage new development that complements the existing character
- Enhance landscaped open spaces

#### Haleiwa Special District Heights

- The height limit for all structures in Business and Industrial zoning districts is 30 feet.

Commercial and Industrial Zoned Height Limits

- Roof forms and parapets
- Façade treatment
- Doors and windows
- Attic vents
- Porches, canopies, and roll-up shades
- Materials and colors
- Paving
- Railings and fences