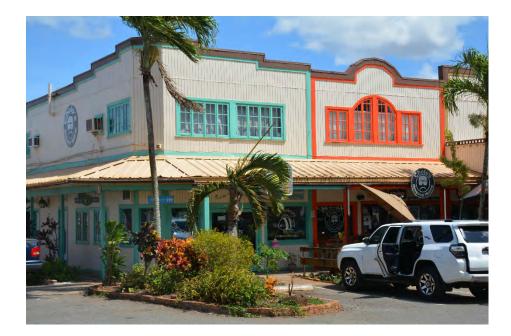

### Haleiwa Special District District Objectives

- Preserve existing rural low-rise form and character
- Preserve and restore historic and cultural buildings
- Retain/enhance pedestrian-oriented uses
- Encourage new development that complements the existing character
- Enhance landscaped open spaces

#### Front Yard Setback

A 10-foot front yard setback is required on all lots to provide adequate planting area for street trees. An incentive for porches and canopies at the ground floor level is provided by permitting them to encroach 5 feet into the front yard setback.

**Building Frontage Along Setback** 

In order to maintain the alignment of buildings along the street, at least 50 percent of the building frontage of new structures, except for service stations, must be located at the front yard setback line.

#### Haleiwa Special District Heights

- The height limit for all structures in Business and Industrial zoning districts is 30 feet.

Commercial and Industrial Zoned Height Limits

- Roof forms and parapets
- Façade treatment
- Doors and windows
- Attic vents
- Porches, canopies, and roll-up shades
- Materials and colors
- Paving
- Railings and fences