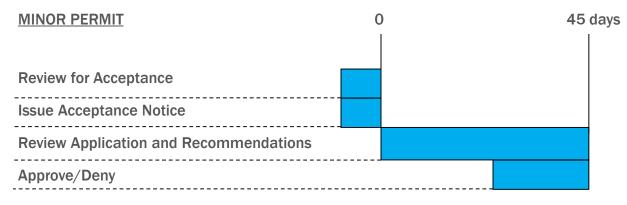

#### Special District Permits

|                               | MINOR                                                                                                                                                                        | MAJOR                                                                                                                                                                                                                             |
|-------------------------------|------------------------------------------------------------------------------------------------------------------------------------------------------------------------------|-----------------------------------------------------------------------------------------------------------------------------------------------------------------------------------------------------------------------------------|
| Time Frame for<br>Processing  | 45 days                                                                                                                                                                      | 90 days                                                                                                                                                                                                                           |
| Fee Amount                    | \$600 processing (of which \$200 is non-<br>refundable application review fee);                                                                                              | \$1,200 plus \$300/acre up to max<br>\$15,000 (of which \$400 is non-<br>refundable application review fee)                                                                                                                       |
| Pre-Application<br>Procedures | None                                                                                                                                                                         | <ul> <li>Pre-Application Meeting (informal)</li> <li>Presentation to Neighborhood<br/>Board</li> </ul>                                                                                                                            |
| Requirements                  | <ul> <li>DPP Master Application</li> <li>Fee</li> <li>Written Statement</li> <li>Drawings/Plans</li> <li>Photos</li> <li>Environmental Assessment (if applicable)</li> </ul> | <ul> <li>DPP Master Application</li> <li>Fee</li> <li>Affidavit</li> <li>Written Statement</li> <li>Drawings/Plans</li> <li>Photos</li> <li>Supplemental Information</li> <li>Environmental Assessment (if applicable)</li> </ul> |