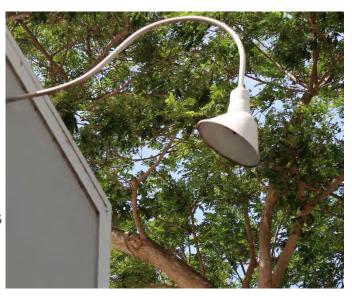

## Haleiwa Special District Exterior Lighting

- Building lighting should be subdued
- Pendant light fixtures similar in style to period fixtures