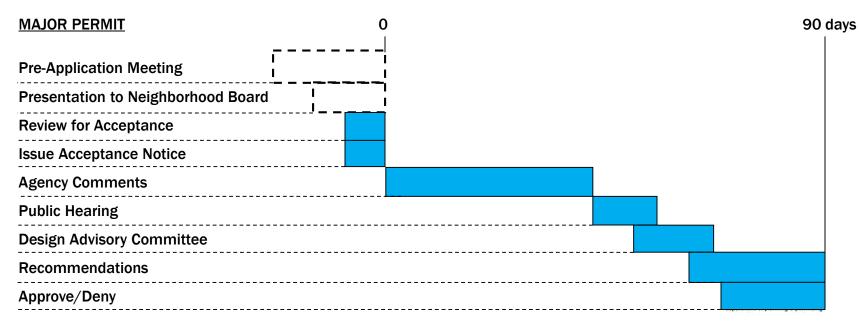

#### Haleiwa Special District Review Procedures

#### CITY AND COUNTY OF HONOLULU DEPARTMENT OF PLANNING AND PERMITTING (DPP) Special District Permit (Major)

Application Instructions This document is intended to assist you in preparing a complete application, and should be read in conjunction with the Land Use Ordinance (LUO). Overview.

- Applicability. This permit covers projects in the special districts which A. Adomication in the permit covers projects in the species have been classified under the LUO as a major project. Standard of Review. Compliance with the adopted objectives and design B.
- standards, as well as the published guidelines, for the respective special distances. Time Frame. The time frame for processing this permit is 90 days from C. Interfeature. The arre manie for processing rule permit is so days acceptance of the completed application. This time frame may be
- exception on the compariso application. This time marine may be extended under certain circumstances. If the DPP fails to process the exempted under certain circumstances, in the permit within the required time frame, the permit shall be deemed

#### Pre-Application Procedures

- Pre-Application Meeting. Pror to submitting the application, the Applicant A. Tressuppresentation water and the second statement of the application, the Application is encouraged to meet with the DPP for an informal review of the project. Please call 768-8028 to schedule a meeting. В.
- Presentation to Neighborhood Board. Prior to submitting the application. Treatment or requirements by a project to the neighborhood board of the interruption in these presents and projects to the interprotection count of the district where the site is located, or if no such neighborhood board exists, using where the site is located, or it no such neighborhood board is then to an appropriate community association. The Applicant must then to an appropriate community association. The oppricant must provide written notice of the presentation to all adjoining property owners.
- This requirement will be deemed to have been satisfied if either:
- The neighborhood board (or community association if applicable) fails to provide an opportunity to present the proposed project at a needing held within 60 days of the date of the written request to