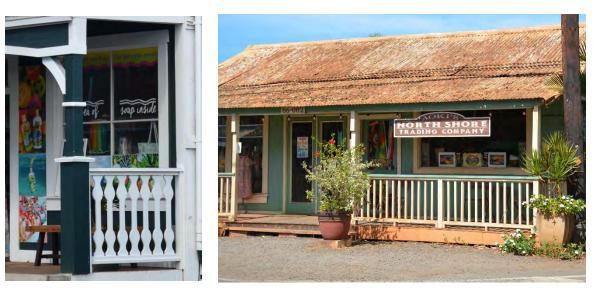

#### Haleiwa Special District Heights

- The height limit for all structures in Business and Industrial zoning districts is 30 feet.

Commercial and Industrial Zoned Height Limits

- Roof forms and parapets
- Façade treatment
- Doors and windows
- Attic vents
- Porches, canopies, and roll-up shades
- Materials and colors
- Paving
- Railings and fences

- Roof forms and parapets
- Façade treatment
- Doors and windows
- Attic vents
- Porches, canopies, and roll-up shades
- Materials and colors
- Paving
- Railings and fences

- Roof forms and parapets
- Façade treatment
- Doors and windows
- Attic vents
- Porches, canopies, and roll-up shades
- Materials and colors
- Paving
- Railings and fences