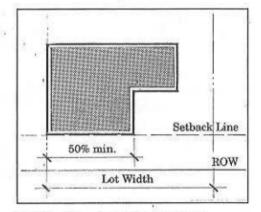

**Building Frontage Along Setback** 

In order to maintain the alignment of buildings along the street, at least 50 percent of the building frontage of new structures, except for service stations, must be located at the front yard setback line.

An exception to allow greater setback may be considered if the location of the project site is away from pedestrian traffic or no other alternative exists due to topography or vehicular access conditions.