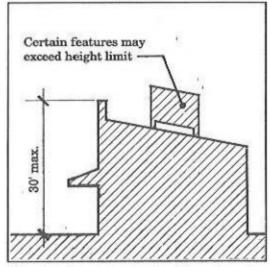

#### Haleiwa Special District Heights

- The height limit for all structures in Business and Industrial zoning districts is 30 feet.

Commercial and Industrial Zoned Height Limits

- Roof forms and parapets
- Façade treatment
- Doors and windows
- Attic vents
- Porches, canopies, and roll-up shades
- Materials and colors
- Paving
- Railings and fences